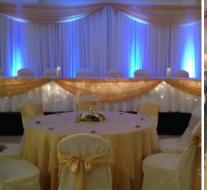

# **Head Table Curtain Backdrop:**

• White curtain backdrop with your choice of organza top color, includes uplighting

8-24 feet: \$375.0025-32 feet: \$450.0033-40 feet: \$525.00

### **Ceiling Fabric & Light Installation:**

Gold Room only Prices vary based on size

• White Organza and Lights starting at \$600.00

# **Speciality Tablecloths:** Mid-Floor Length Tablecloths:

available in a variety of colors

- Budget Linen (85" square) \$6.50
- Basic Linen (90" square) \$8.50

# Floor Length Tablecloths:

available in a variety of colors

- 120" Round (used for round tables)
  - Basic Linen \$19.00
  - Majestic/Duchess/Taffeta \$25.00
- 90"x156" (used for rectangular tables)
  - Basic Linen \$28.00
  - Majestic/Duchess/Taffeta \$34.00