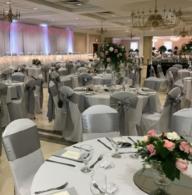

## **Chair Covers:**

#### **Linen Chair Covers:**

• \$4.00 with sash tie / \$3.50 without sash tie Covers: White, Black, or Ivory Sashes: satin and organza sashes are available in a variety of colors

## **Table Runners:**

available in a variety of colors, 8"x108"

- Organza or Satin \$3.50
- Basic Linen \$6.00
- Majestic/Duchess \$6.50
- Burlap \$9.00
- Sequin (Silver, Gold, Blush, Navy) \$10.00

# **Speciality Tablecloths:** Mid-Floor Length Tablecloths:

available in a variety of colors

- Budget Linen (85" square) \$6.50
- Basic Linen (90" square) \$8.50

# Floor Length Tablecloths:

available in a variety of colors

- 120" Round (used for round tables)
  - Basic Linen \$19.00
  - Majestic/Duchess/Taffeta \$25.00
- 90"x156" (used for rectangular tables)
  - Basic Linen \$28.00
  - Majestic/Duchess/Taffeta \$34.00

#### **Table Overlays:**

available in a variety of colors

- Basic Linen (solid) \$8.50
- Majestic/Duchess (solid) \$15.00
- Organza Standard (sheer) \$18.00
- Sequin (Silver, Gold, Blush, Navy) \$25.00

## **Chiavari Chairs:**

• Chair Colors: Silver, Gold, Mahogany, Clear \$6.00 per chair, \$400.00 delivery & pick up fee Due to high demand, we recommend booking your Chiavari Chairs immediately after booking your reception. A non-refundable deposit of \$1.50 per chair is required. We can not guarantee availability of any Chiavari Chairs.