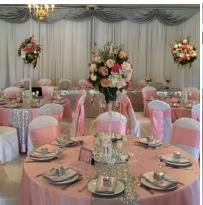

## **Chair Covers:**

#### **Linen Chair Covers:**

• \$4.00 with sash tie / \$3.50 without sash tie Covers: White, Black, or Ivory Sashes: satin and organza sashes are available in a variety of colors

## **Table Runners:**

available in a variety of colors, 8"x108"

- Organza or Satin \$3.50
- Basic Linen \$6.00
- Majestic/Duchess \$6.50
- Burlap \$9.00
- Sequin (Silver, Gold, Blush, Navy) \$10.00

# **Speciality Tablecloths:** Mid-Floor Length Tablecloths:

available in a variety of colors

- Budget Linen (85" square) \$6.50
- Basic Linen (90" square) \$8.50

# Floor Length Tablecloths:

available in a variety of colors

- 120" Round (used for round tables)
  - Basic Linen \$19.00
  - Majestic/Duchess/Taffeta \$25.00
- 90"x156" (used for rectangular tables)
  - Basic Linen \$28.00
  - Majestic/Duchess/Taffeta \$34.00

#### **Table Overlays:**

available in a variety of colors

- Basic Linen (solid) \$8.50
- Majestic/Duchess (solid) \$15.00
- Organza Standard (sheer) \$18.00
- Sequin (Silver, Gold, Blush, Navy) \$25.00