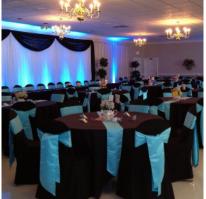

## **Chair Covers:**

#### **Linen Chair Covers:**

• \$4.00 with sash tie / \$3.50 without sash tie Covers: White, Black, or Ivory Sashes: satin and organza sashes are available in a variety of colors

## **Table Runners:**

available in a variety of colors, 8"x108"

- Organza or Satin \$3.50
- Basic Linen \$6.00
- Majestic/Duchess \$6.50
- Burlap \$9.00
- Sequin (Silver, Gold, Blush, Navy) \$10.00

# **Speciality Tablecloths:** Mid-Floor Length Tablecloths:

available in a variety of colors

- Budget Linen (85" square) \$6.50
- Basic Linen (90" square) \$8.50

# Floor Length Tablecloths:

available in a variety of colors

- 120" Round (used for round tables)
  - Basic Linen \$19.00
  - Majestic/Duchess/Taffeta \$25.00
- 90"x156" (used for rectangular tables)
  - Basic Linen \$28.00
  - Majestic/Duchess/Taffeta \$34.00

#### **Table Overlays:**

available in a variety of colors

- Basic Linen (solid) \$8.50
- Majestic/Duchess (solid) \$15.00
- Organza Standard (sheer) \$18.00
- Sequin (Silver, Gold, Blush, Navy) \$25.00